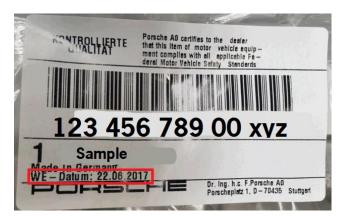

All parts before WE-Date 17.10.2024

To avoid restocking charges and receive full credit, follow these steps:

- Please enter a return in PPL by Wednesday, November 27, 2024.
- Please use **GR13D704** as a purchase order number.
- Parts returned to PCNA without a return delivery note will be sent back to the Porsche Center at Porsche Center's expense.
- Return requests received after the specified return date **will not be processed** and the parts will not be accepted for return. Parts will be coded non-returnable from that date on.
- These parts must be physically returned by close of business day on Wednesday, December 4, 2024, to your facing PDC.